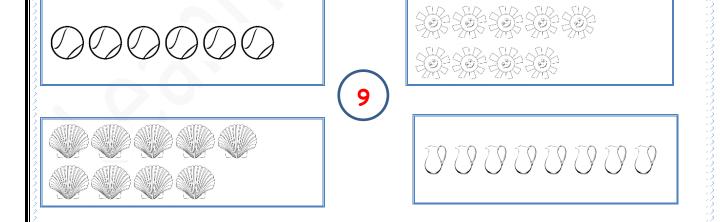

Name:..... Class:.... Date:..... Nine Nine Colour 9 Watermelons Draw 9 seeds and colour it. Circle the number-9 Find the odd man out

Colour the group which has nine items.

Name:..... Class:.... Date:..... 10 Ten Ten Draw 10 eggs and colour it. Colour 10 Fishes Circle the number-10 Find the odd man out 10 10 10 1 10 0 10 10 10 2 10 10 10 Colour the group which has ten items. 10 مريخ مريخ مريخ مريخ مريخ ورسي ويس ويس ويس ويس