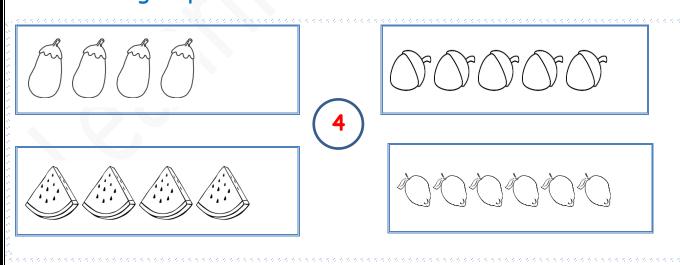

Name:..... Class:.... Date:..... Trace slanting strokes with our friend Simple Snail. One Colour 1 Octopus Draw 1 ball and colour it. Circle the number-1 Find the odd man out Colour the group which has one item.

Name:.....

Class:....

Date:....



Two

Colour 2 Honeybees





Draw 2 flowers and colour it.

Circle the number-2

6 2

Find the odd man out

2 2 2 2 2 2

Colour the group which has two items.











Name:....

Class:....

Date:....





Colour 3 Elephants

Draw 3 bananas and colour it.



Circle the number-3

Find the odd man out

6 8 3 4 1 3 0 5 3 7 3 2 3 3 3 3 3 3 3 3 3 6 3 3

Colour the group which has three items.









# Circle the number-4

8 3 2 5 1 2 4 7 2 0 6 2

# Find the odd man out

22222222222

Colour the group which has four items.



#### Circle the number-5

1 3 5 2 7 5 8 5 0 4 5 5

### Find the odd man out

 5
 5
 5
 5
 5

 5
 6
 5
 5
 5
 5

# Colour the group which has five items.









Name:..... Class:.... Date:..... Six Six 6 Draw 6 carrots and colour it. Colour 6 Rabbits Circle the number-6 Find the odd man out 2 6 6 6 6 6 6 6 Colour the group which has six items.





Name: Date: Class: Date: Colour 8 Whales

Colour 8 Whales

Draw 8 fishes and colour it.

Circle the number-8

3 8 0 8 1 8 2 8 4 8 0 6 Find the odd man out

8 6 8 8 8 8 8 8 8 8 8

Colour the group which has eight items.



Name:..... Class:.... Date:..... Nine Nine Colour 9 Watermelons Draw 9 seeds and colour it. Circle the number-9 Find the odd man out

Colour the group which has nine items.



Name:..... Class:.... Date:..... 10 Ten Ten Draw