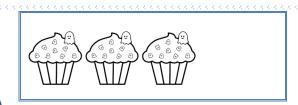

# Colour the group which has five items.

Name:..... Class:.... Date:..... Six Six 6 Draw 6 carrots and colour it. Colour 6 Rabbits Circle the number-6 Find the odd man out 2 6 6 6 6 6 6 6 Colour the group which has six items.