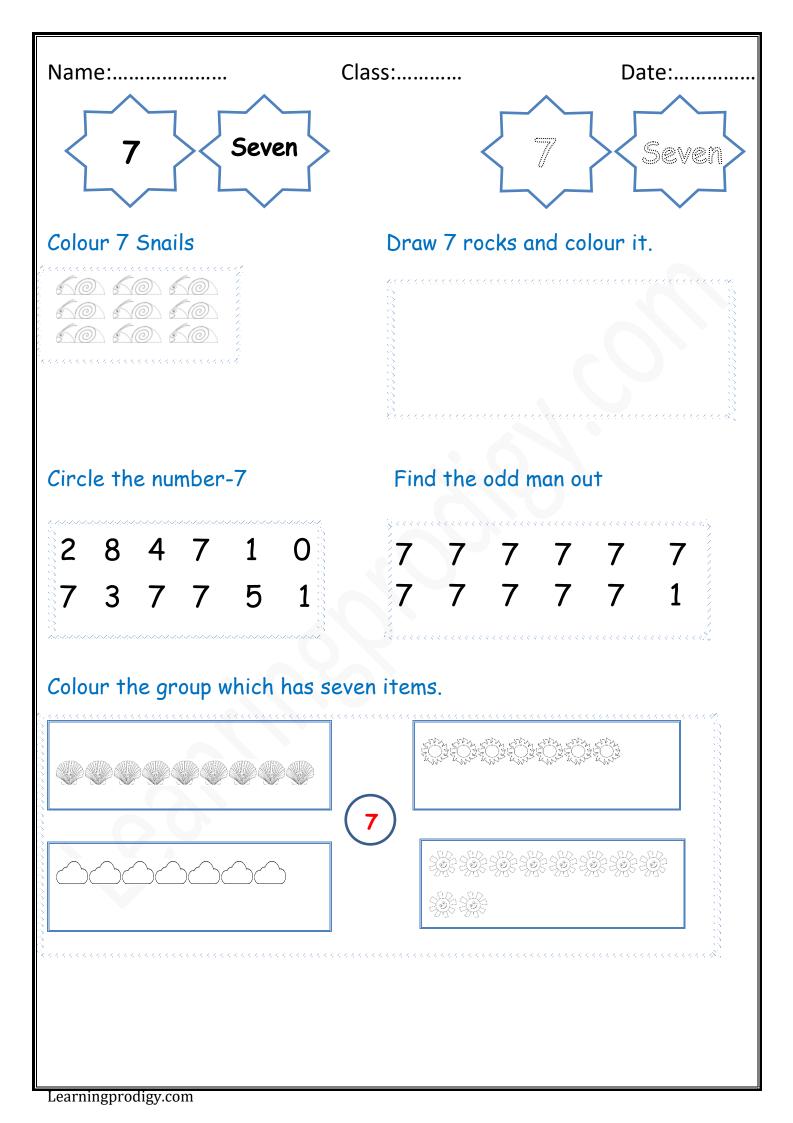

#### Circle the number-5

1 3 5 2 7 5 8 5 0 4 5 5

### Find the odd man out

 5
 5
 5
 5
 5

 5
 6
 5
 5
 5
 5

# Colour the group which has five items.

Name:..... Class:.... Date:..... Six Six 6 Draw 6 carrots and colour it. Colour 6 Rabbits Circle the number-6 Find the odd man out 2 6 6 6 6 6 6 6 Colour the group which has six items.