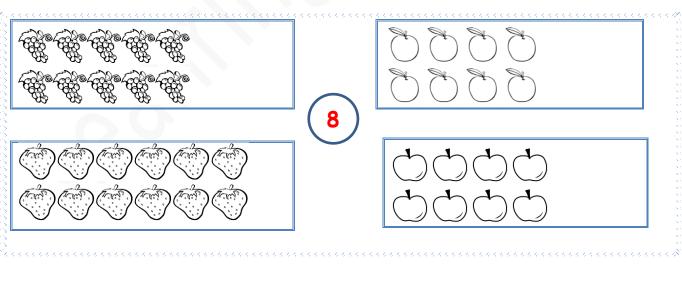

Name: Date: Class: Date: Colour 8 Whales

Colour 8 Whales

Draw 8 fishes and colour it.

Circle the number-8

3 8 0 8 1 8 2 8 4 8 0 6 Find the odd man out

8 6 8 8 8 8 8 8 8 8 8

Colour the group which has eight items.